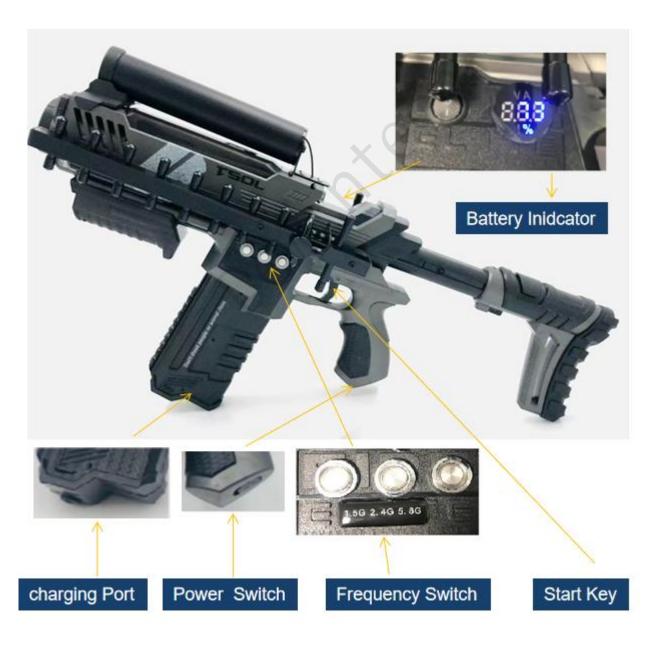

#### DW-GUN-01 Anti drone gun

- The DW-GUN-01 is specially designed for black flying drones to protection for lowaltitude safety.
- It will transmit the high power jamming signal to force the entering drone out of ground control, to return home or force land. With this anti drone gun signal jammer, the drone can not send the reconnaissance photo and video to the ground anymore; also, the ground will lose control of the drone.
- The product quality is reliable ,and widely used in the Chinese Ministry of Public Security security system

## **Description**

- The product quality is reliable, through the Chinese Ministry of Public Security test
- Long range >1.0KM
- High gain built in directional antenna
- Easy to operate, "expel" or "land" two modes
- Split structure design, carefree transportation
- Battery level, shows the current battery level

### **Specifications**

| Item name             | Technical parameters                                                                               |
|-----------------------|----------------------------------------------------------------------------------------------------|
| Name                  | Anti drone gun                                                                                     |
| Model                 | DW-GUN-01                                                                                          |
| Channels              | 3 Channels                                                                                         |
| Working frequency     | Remote control or picture transmission:  2400-2500MHZ/10W 5725-5850MHZ/10W  GPS: 1550-1620MHZ /10W |
| Antenna               | Directional antenna                                                                                |
| Total Output Power    | 30W                                                                                                |
| Jamming distance      | >1.0 KM                                                                                            |
| Control mode          | Landing or Expelling                                                                               |
| Power supply          | Internal Battery 3.5AH 90mins                                                                      |
| Size LWH (main parts) | 55*30*14CM                                                                                         |
| Weight(main parts)    | 2KG,                                                                                               |
| Operating temperature | -20℃~70℃                                                                                           |